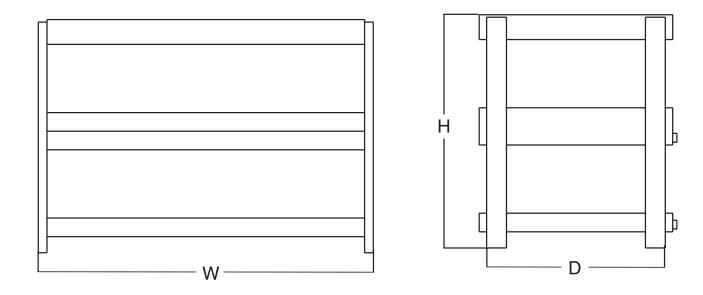

| Model Number                      | Height (H)      | Depth (D)          | (W) Width | Shipping Wt. (Ibs) | Volts | Total Watts | Amps | Hertz/Phase | Power Cord Plug<br>(NEMA) |  |
|-----------------------------------|-----------------|--------------------|-----------|--------------------|-------|-------------|------|-------------|---------------------------|--|
| RSW-30-2                          | 231/2           | 19 <sup>5</sup> /8 | 33¾       | 104                | 120   | 1740        | 14.5 | 50/60<br>1Ø | 5-15P                     |  |
| RSW-40-2                          | 271/2           | 19 <sup>5</sup> /8 | 43¾       | 153                | 120   | 1740        | 14.5 | 50/60<br>1Ø | 5-15P                     |  |
| RSW-Alternate Sizes/Custom Design | Consult Factory |                    |           |                    |       |             |      |             |                           |  |