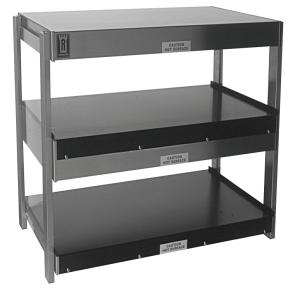

## **Model RSW Series Merchandising Display** Warmers

## **Performance Features**

- Top and bottom heat to assure proper temperatures and even heat distribution
- Will hold and display wrapped, boxed, or open product
- Designed to hold large pizzas side by side without overlap
- Lighted for increase presentation of product
- Can be modified for other product specific needs such as hot sandwiches, nachos, hot dogs, pizza slices, etc.
- Single or multi-tier, horizontal or slant shelves
- Divider rods as needed
- Available in a variety of sizes and configurations

## **Construction Features**

- All stainless steel construction, except for shelf tops which are aluminum and hard coat black anodized for even heat distribution
- Each shelf individually controlled for heat and light
- With on/off switch and thermostat
- Tempered glass sides
- Long-life incoloy tubular heaters
- 6 ft cord and plug